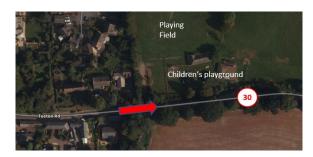

The speed recorded in the report is the last value recorded as the vehicle passes closest to the speed awareness device. The device is sited a significant distance inside the speed limit signs.

60 50 40 Speed MPH Fastest 20% of all vehicles 30 60-80% Middle 20% of all vehicles 20-40% Slowest 20% of all vehicles 20 10 0 00:00 - 00:59 13:00 - 13:59 18:00 - 18:59 01:00 - 01:59 02:00 - 02:59 03:00 - 03:59 04:00 - 04:59 05:00 - 05:59 06:00 - 06:59 07:00 - 07:59 08:00 - 08:59 00:00 - 00:50 10:00 - 10:59 11:00 - 11:59 12:00 - 12:59 14:00 - 14:59 15:00 - 15:59 16:00 - 16:59 17:00 - 17:59 19:00 - 19:59 20:00 - 20:59 21:00 - 21:59 22:00 - 22:59 23:00 - 23:59 Time of day