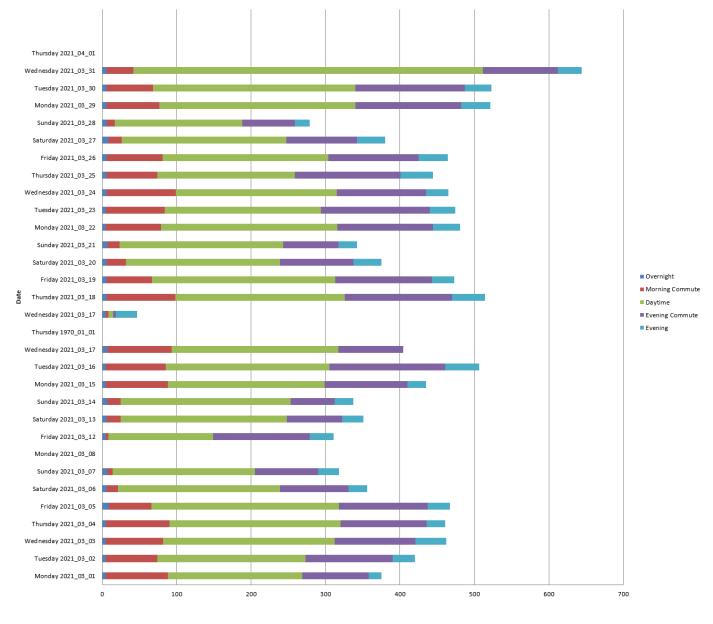

The speed recorded in the report is the last value recorded as the vehicle passes closest to the speed awareness device. The device is sited a significant distance inside the speed limit signs.



60 50 40 Speed MPH Fastest 20% of all vehicles 30 60-80% Middle 20% of all vehicles 20-40% Slowest 20% of all vehicles 20 10 0 00:00 - 00:59 13:00 - 13:59 18:00 - 18:59 01:00 - 01:59 02:00 - 02:59 03:00 - 03:59 04:00 - 04:59 05:00 - 05:59 06:00 - 06:59 07:00 - 07:59 08:00 - 08:59 00:00 - 00:50 10:00 - 10:59 11:00 - 11:59 12:00 - 12:59 14:00 - 14:59 15:00 - 15:59 16:00 - 16:59 17:00 - 17:59 19:00 - 19:59 20:00 - 20:59 21:00 - 21:59 22:00 - 22:59 23:00 - 23:59 Time of day

## Speed Summary - Teeton Road March 2021

## Vehicle Summary (Cummulative count of vehicles over the day)